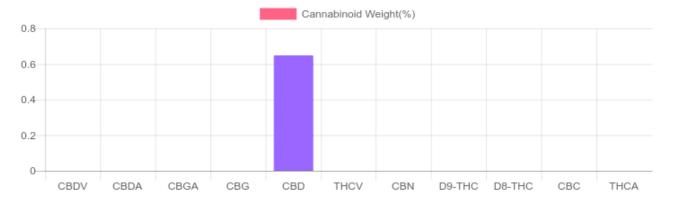

## Sample

N/D D9-THC 0.648% Total CBD

583.7 mg Cannabinoids per unit

583.7 mg CBD per unit

1 unit = 85.05 grams per unit x Cannabinoid concentration

## Cannabinoids Test

SHIMADZU INTEGRATED UPLC-PDA

GSL SOP 400

| Cannabinoids       | LOQ    | weight(%) | mg/g  |
|--------------------|--------|-----------|-------|
| D9-THC             | 10 PPM | N/D       | N/D   |
| THCA               | 10 PPM | N/D       | N/D   |
| CBD                | 10 PPM | 0.648%    | 6.485 |
| CBDA               | 20 PPM | N/D       | N/D   |
| CBDV               | 20 PPM | N/D       | N/D   |
| CBC                | 10 PPM | N/D       | N/D   |
| CBN                | 10 PPM | N/D       | N/D   |
| CBG                | 10 PPM | N/D       | N/D   |
| CBGA               | 20 PPM | N/D       | N/D   |
| D8-THC             | 10 PPM | N/D       | N/D   |
| THCV               | 10 PPM | N/D       | N/D   |
| TOTAL D9-THC       |        | N/D       | N/D   |
| TOTAL CBD*         |        | 0.648%    | 6.485 |
| TOTAL CANNABINOIDS |        | 0.648%    | 6.485 |